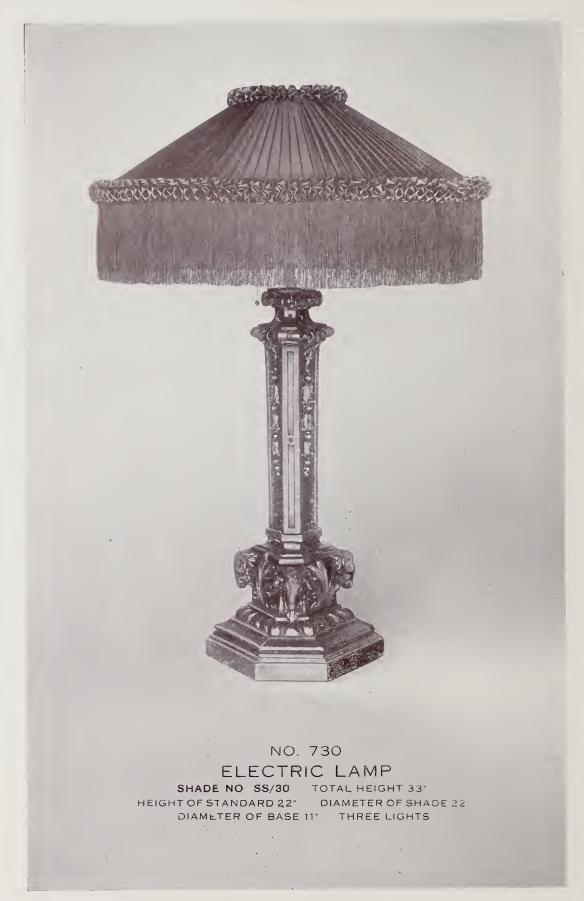

00

Price with Shade \$24.00

Price without

Shade \$14.00



### BRONZE





### BRONZE



Price with Shade \$23.00

Price without Shade \$13.00

Price with Shade \$21.00

Price without Shade \$12.00



### BRONZE



Price with Shade \$34.00

Price without Shade \$20.00



### BRONZE



Price with Shade \$54.00

Price without Shade \$30.00

Price of Lamp only in Polychrome Finish, \$35.00

# ELECTRIC LAMP

SHADE NO. SS/28 TOTAL HEIGHT 35 HEIGHT OF STANDARD 24" DIAMETER OF SHADE 24" DIAMETER OF BASE 10" THREE LIGHTS



### BRONZE



Price with Shade \$23.00

Price without Shade \$13.00

Price with Shade \$21.00

Price without Shade \$12.00



### BRONZE



Price with Shade \$50.00

Price without Shade \$24.00

in Polychrome and Sgraffito Finish, \$30.00

Price of Lamp only



#### BRONZE





### BRONZE



Price with Shade \$44.00

Price without Shade \$24.00

THE NATIONAL METALIZING COMPANY

Page Sixty-three



### BRONZE



Price \$100.00

Price with Silk Shades same as No. 760 \$110.00



### BRONZE



Price \$110.00

Price without Silk Shades same as No. 764 \$100.00



### BRONZE



Price with Shade \$64.00

Price without Shade \$40.00

Price of Lamp only in Polychrome Finish, \$50.00



### BRONZE



Price with Shade \$78.00

Price without Shade \$52.00

Price of Lamp only in Polychrome Finish, \$65.00

Price with Shade \$74.00

Price without Shade \$50.00

Lamp only in Polychrome Finish, \$64.00

Price of



### BRONZE





### BRONZE



Price with Shade \$80.00

Price without Shade \$56.00

Price of Lamp only in Polychrome Finish, \$70.00

Price with Shade \$76.00